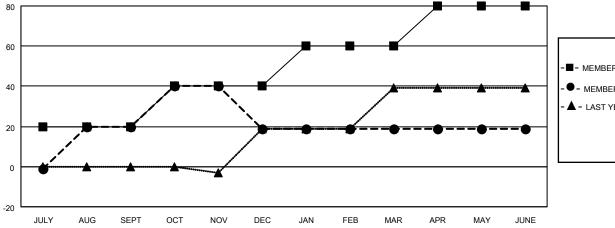

## GOALS AND ACTUAL NEW CLUBS CUMULATIVE

| _ | MEMBED | CDOWTH | NET COM |  |
|---|--------|--------|---------|--|

MEMBER GROWTH ACTUAL

- LAST YEAR MEMBERSHIP ACTUAL

| DROPPED CLUBS: 0 |    |
|------------------|----|
| DROPPED MEMBERS  |    |
| DECEASED         | 0  |
| CLUB CANCELLED   | 0  |
| OTHER            | 22 |
| TOTAL            | 22 |