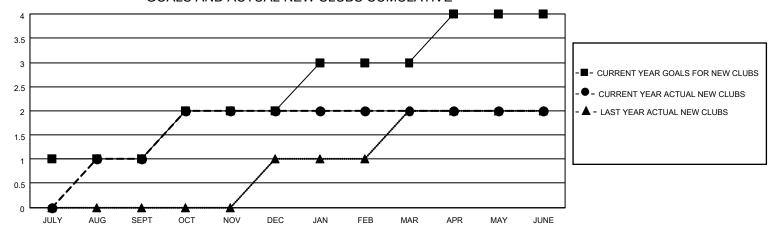

## GOALS AND ACTUAL NEW CLUBS CUMULATIVE

| _ | MEMBED | CDOWTH | NET COM |  |
|---|--------|--------|---------|--|

MEMBER GROWTH ACTUAL

- LAST YEAR MEMBERSHIP ACTUAL

| DROPPED CLUBS: 0 |    |
|------------------|----|
| DROPPED MEMBERS  |    |
| DECEASED         | 0  |
| CLUB CANCELLED   | 0  |
| OTHER            | 22 |
| TOTAL            | 22 |